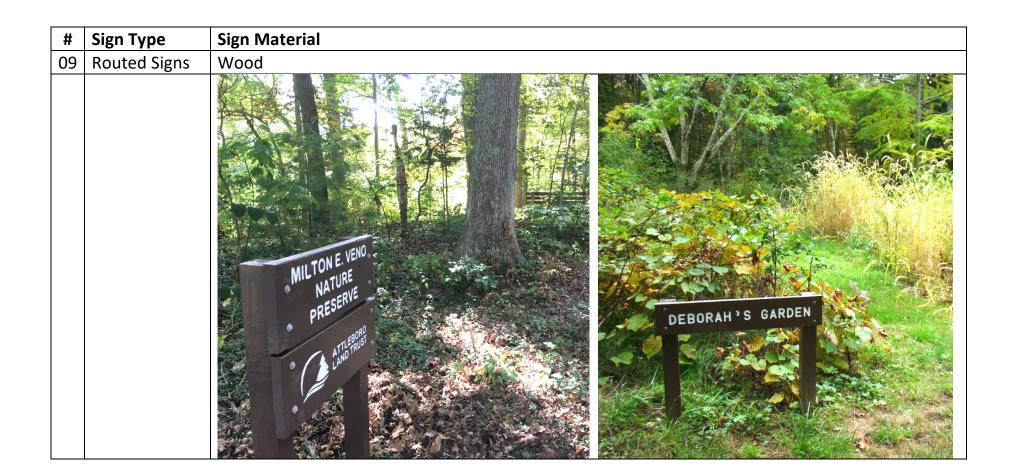

| #  | Sign Type      | Sign Material                                                                |
|----|----------------|------------------------------------------------------------------------------|
| 14 | Kiosk - Larson | Wood with shingled roof, permanent and temporary content (must be laminated) |
|    | Woodland       |                                                                              |
|    | Woodland       |                                                                              |
|    |                |                                                                              |
|    |                |                                                                              |
|    |                |                                                                              |
|    |                |                                                                              |