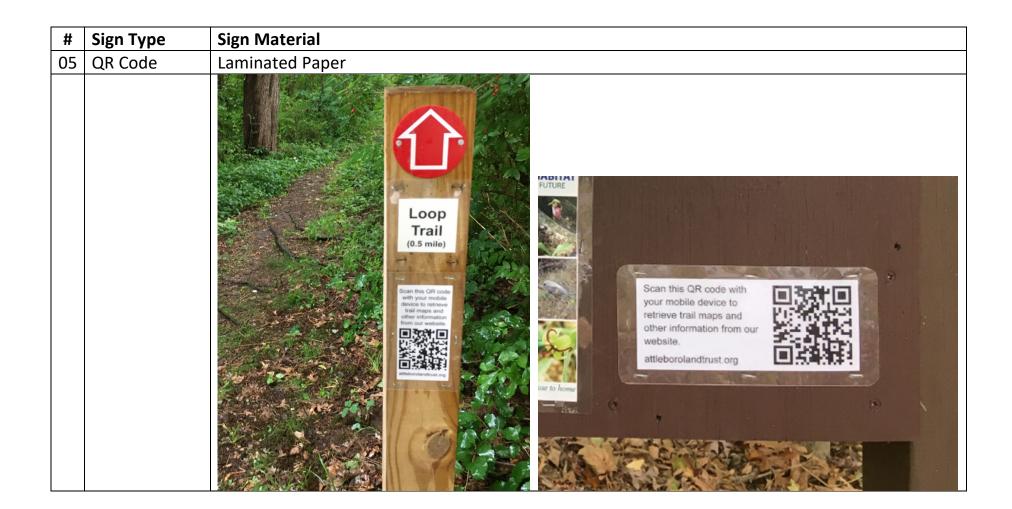

03 and 04 usually combined on signpost

| #  | Sign Type | Sign Material                                                                                                                                                                                                                                                                                                                                                                                                                                                                                                                                                                                                                                                                                                                                                                                                                                                                                                                                                                                                                                                                                                                                                                                                                                                                                                                                                                                                                                                                                                                                                                                                                                                                                                                                                                                                                                                                                                                                                                                                                                                                                                                  |
|----|-----------|--------------------------------------------------------------------------------------------------------------------------------------------------------------------------------------------------------------------------------------------------------------------------------------------------------------------------------------------------------------------------------------------------------------------------------------------------------------------------------------------------------------------------------------------------------------------------------------------------------------------------------------------------------------------------------------------------------------------------------------------------------------------------------------------------------------------------------------------------------------------------------------------------------------------------------------------------------------------------------------------------------------------------------------------------------------------------------------------------------------------------------------------------------------------------------------------------------------------------------------------------------------------------------------------------------------------------------------------------------------------------------------------------------------------------------------------------------------------------------------------------------------------------------------------------------------------------------------------------------------------------------------------------------------------------------------------------------------------------------------------------------------------------------------------------------------------------------------------------------------------------------------------------------------------------------------------------------------------------------------------------------------------------------------------------------------------------------------------------------------------------------|
| 06 | Special   | Laminated Paper                                                                                                                                                                                                                                                                                                                                                                                                                                                                                                                                                                                                                                                                                                                                                                                                                                                                                                                                                                                                                                                                                                                                                                                                                                                                                                                                                                                                                                                                                                                                                                                                                                                                                                                                                                                                                                                                                                                                                                                                                                                                                                                |
|    | Purpose   |                                                                                                                                                                                                                                                                                                                                                                                                                                                                                                                                                                                                                                                                                                                                                                                                                                                                                                                                                                                                                                                                                                                                                                                                                                                                                                                                                                                                                                                                                                                                                                                                                                                                                                                                                                                                                                                                                                                                                                                                                                                                                                                                |
|    |           | Please help prevent soil this area!  Do not remove brush piles or ground cover.  Will be a set of the set of t |