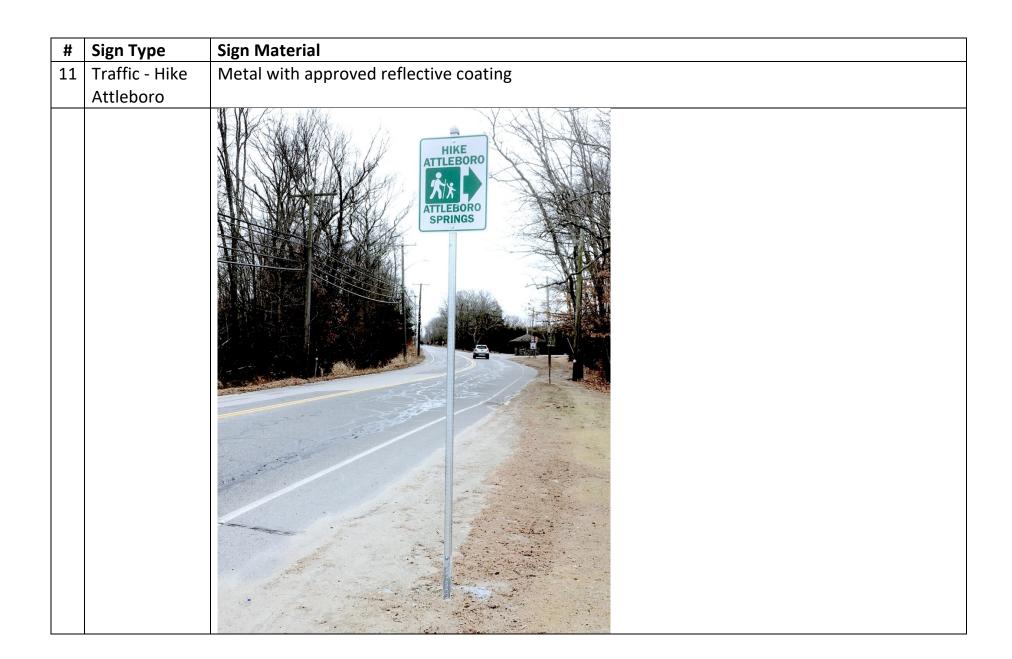

| #  | Sign Type    | Sign Material                                             |
|----|--------------|-----------------------------------------------------------|
| 10 | Traffic - No | Metal                                                     |
|    | Parking      |                                                           |
|    |              | NO<br>PARKING<br>DUSK TO<br>DAWN<br>POLICE TAKE<br>NOTICE |